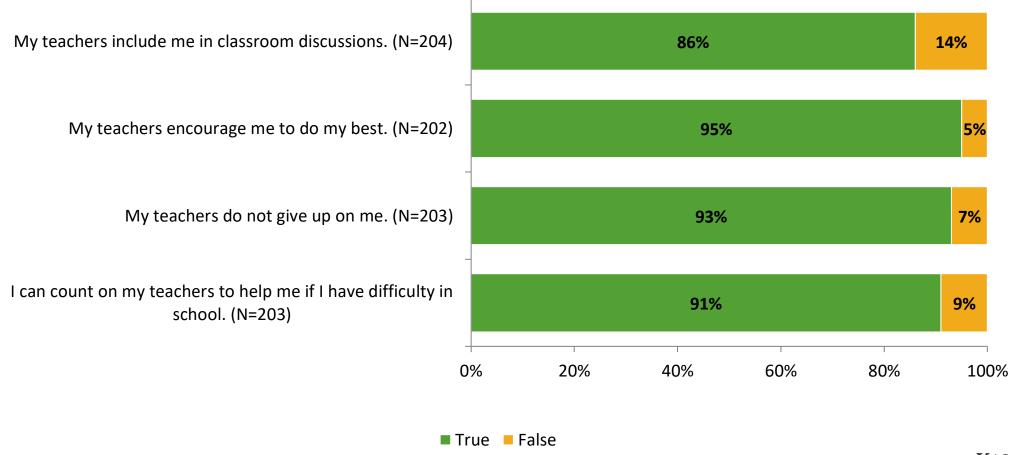

Results

2021-2022 School Year



# **Participation**

| Responding Group    | Number of Invitations Delivered (NMax) | Number of Responses<br>(N) | Response Rate | Total Responses |
|---------------------|----------------------------------------|----------------------------|---------------|-----------------|
| Elementary Students | 274                                    | 207                        | 76%           | 207             |



### **Overall Engagement**





# **Overall Engagement (Continued)**





### **Like School**

Thinking about how you feel/act most of the time, is the following statement true or false?

Generally, I like school. (N=200) 81% 19% 0% 20% 40% 60% 80% 100% ■ True ■ False



## **Class Experience**



### **Student Experience**





### **Academic Support**





#### Relevance





#### **Involvement**



### **Self-Management**



#### Grit





### Acceptance



# **Relationships with Peers**





## **Relationships with Adults in School**





Follow us on Twitter: @k12insight

www.k12insight.com