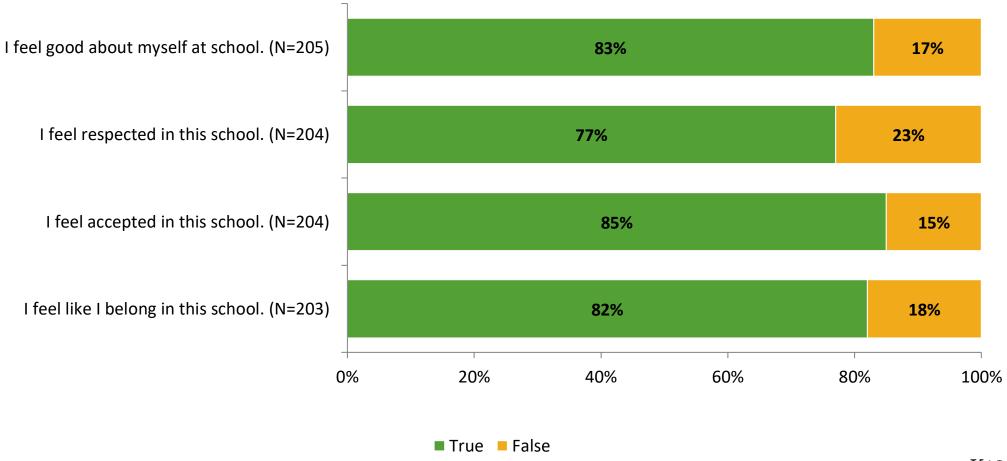

vered (NMax) | Number of Responses<br>(N) | Response Rate | Total Responses |
|---------------------|----------------------------------------|----------------------------|---------------|-----------------|
| Elementary Students | 274                                    | 207                        | 76%           | 207             |



### **Overall Engagement**





# **Overall Engagement (Continued)**





### **Like School**

Thinking about how you feel/act most of the time, is the following statement true or false?

Generally, I like school. (N=200) 81% 19% 0% 20% 40% 60% 80% 100% ■ True ■ False



## **Class Experience**



### **Student Experience**





### **Academic Support**





#### Relevance





#### **Involvement**



### **Self-Management**



#### Grit





### Acceptance



# **Relationships with Peers**





## **Relationships with Adults in School**





Follow us on Twitter: @k12insight

www.k12insight.com