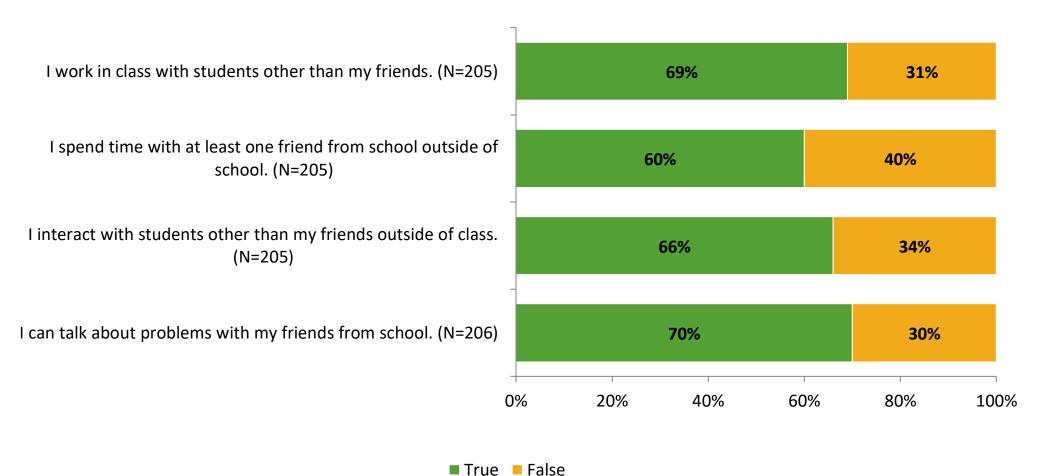

<br>(N) | Response Rate | Total Responses |
|---------------------|----------------------------------------|----------------------------|---------------|-----------------|
| Elementary Students | 274                                    | 207                        | 76%           | 207             |



### **Overall Engagement**





# **Overall Engagement (Continued)**





### **Like School**

Thinking about how you feel/act most of the time, is the following statement true or false?

Generally, I like school. (N=200) 81% 19% 0% 20% 40% 60% 80% 100% ■ True ■ False



## **Class Experience**



### **Student Experience**





### **Academic Support**





#### Relevance





#### **Involvement**



### **Self-Management**



#### Grit





### Acceptance



# **Relationships with Peers**





## **Relationships with Adults in School**





Follow us on Twitter: @k12insight

www.k12insight.com