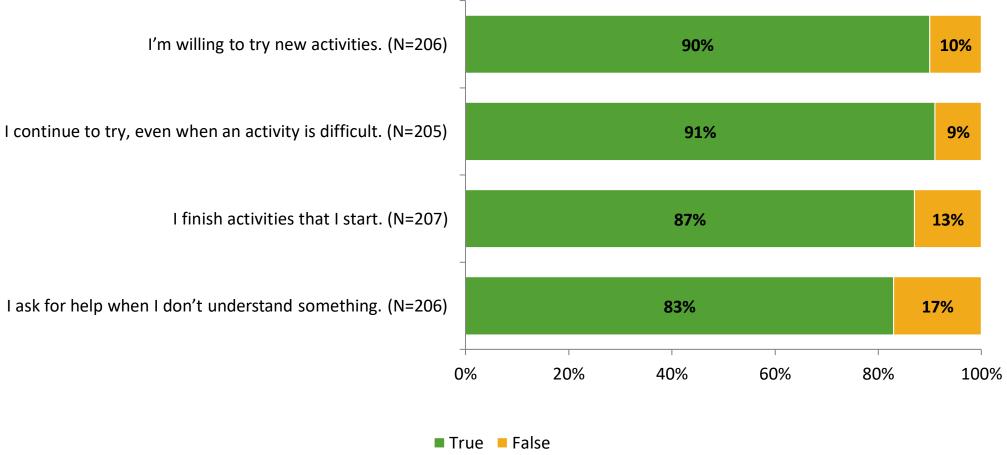

of Invitations Delivered (NMax) | Number of Responses<br>(N) | Response Rate | Total Responses |
|---------------------|----------------------------------------|----------------------------|---------------|-----------------|
| Elementary Students | 274                                    | 207                        | 76%           | 207             |



### **Overall Engagement**





# **Overall Engagement (Continued)**





### **Like School**

Thinking about how you feel/act most of the time, is the following statement true or false?

Generally, I like school. (N=200) 81% 19% 0% 20% 40% 60% 80% 100% ■ True ■ False



## **Class Experience**



### **Student Experience**





### **Academic Support**





#### Relevance





#### **Involvement**



### **Self-Management**



#### Grit





### Acceptance



# **Relationships with Peers**





## **Relationships with Adults in School**





Follow us on Twitter: @k12insight

www.k12insight.com