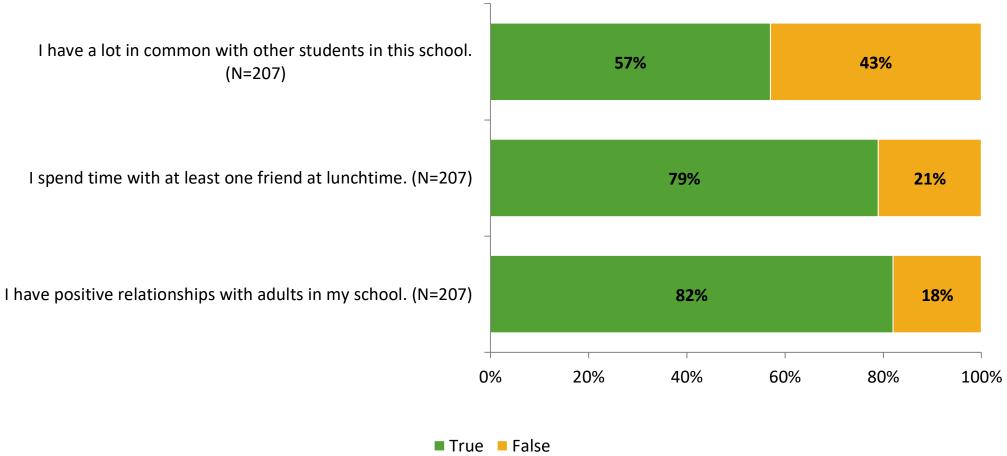

# **Relationships with Peers**

## **Relationships with Adults in School**

Follow us on Twitter: @k12insight

www.k12insight.com