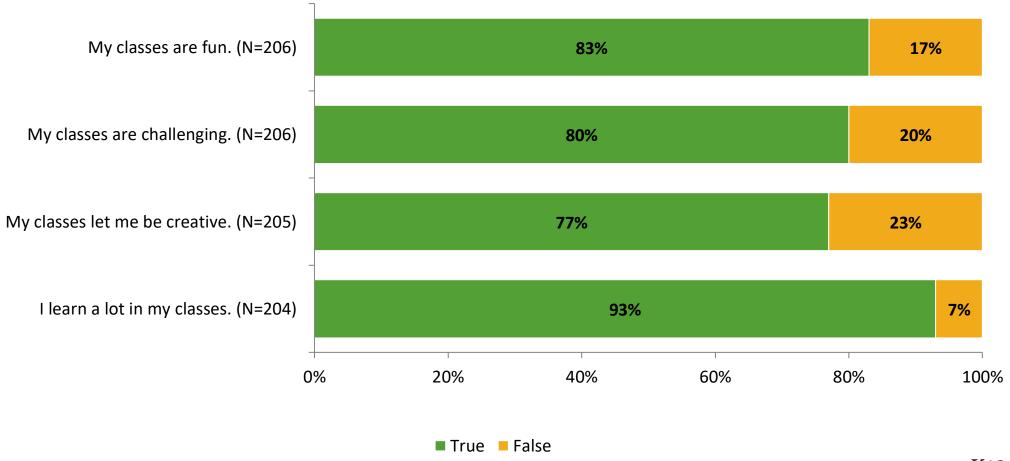

nt Survey for Elementary Surveys: Skyview Elementary School

Results

2021-2022 School Year



# **Participation**

| Responding Group    | Number of Invitations Delivered (NMax) | Number of Responses<br>(N) | Response Rate | Total Responses |
|---------------------|----------------------------------------|----------------------------|---------------|-----------------|
| Elementary Students | 274                                    | 207                        | 76%           | 207             |



### **Overall Engagement**





# **Overall Engagement (Continued)**





### **Like School**

Thinking about how you feel/act most of the time, is the following statement true or false?

Generally, I like school. (N=200) 81% 19% 0% 20% 40% 60% 80% 100% ■ True ■ False



## **Class Experience**



### **Student Experience**





### **Academic Support**





#### Relevance





#### **Involvement**



### **Self-Management**



#### Grit





### Acceptance



# **Relationships with Peers**





## **Relationships with Adults in School**





Follow us on Twitter: @k12insight

www.k12insight.com