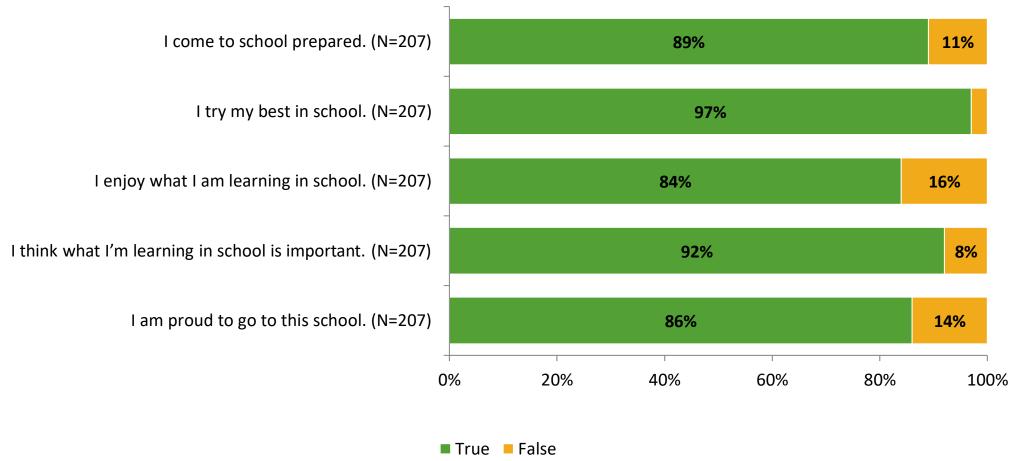

# Student Engagement Survey for Elementary Surveys: Skyview Elementary School

Results

2021-2022 School Year



# **Participation**

| Responding Group    | Number of Invitations Delivered (NMax) | Number of Responses<br>(N) | Response Rate | Total Responses |
|---------------------|----------------------------------------|----------------------------|---------------|-----------------|
| Elementary Students | 274                                    | 207                        | 76%           | 207             |



### **Overall Engagement**





# **Overall Engagement (Continued)**





### **Like School**

Thinking about how you feel/act most of the time, is the following statement true or false?

Generally, I like school. (N=200) 81% 19% 0% 20% 40% 60% 80% 100% ■ True ■ False



## **Class Experience**



### **Student Experience**





### **Academic Support**





#### Relevance





#### **Involvement**



### **Self-Management**



#### Grit





### Acceptance



# **Relationships with Peers**





## **Relationships with Adults in School**





Follow us on Twitter: @k12insight

www.k12insight.com