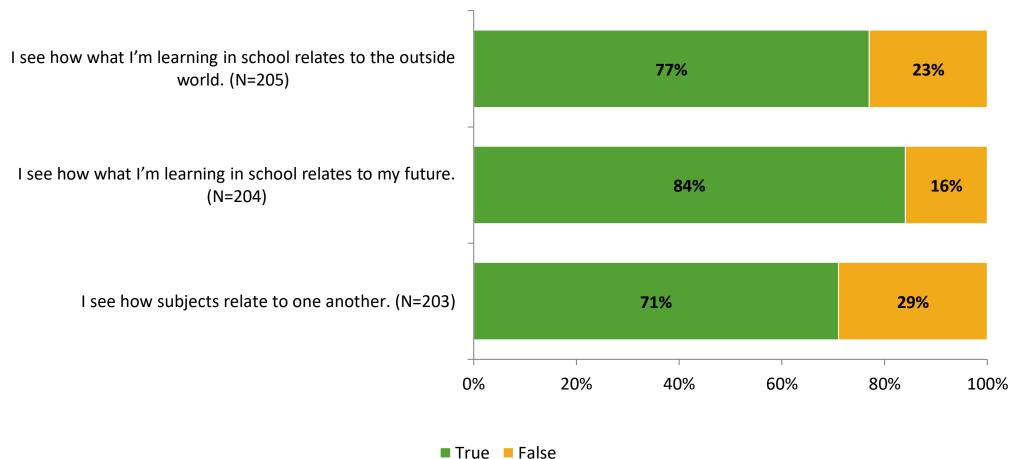

School Year



# **Participation**

| Responding Group    | Number of Invitations Delivered (NMax) | Number of Responses<br>(N) | Response Rate | Total Responses |
|---------------------|----------------------------------------|----------------------------|---------------|-----------------|
| Elementary Students | 274                                    | 207                        | 76%           | 207             |



### **Overall Engagement**





# **Overall Engagement (Continued)**





### **Like School**

Thinking about how you feel/act most of the time, is the following statement true or false?

Generally, I like school. (N=200) 81% 19% 0% 20% 40% 60% 80% 100% ■ True ■ False



## **Class Experience**



### **Student Experience**





### **Academic Support**





#### Relevance





#### **Involvement**



### **Self-Management**



#### Grit





### Acceptance



# **Relationships with Peers**





## **Relationships with Adults in School**





Follow us on Twitter: @k12insight

www.k12insight.com