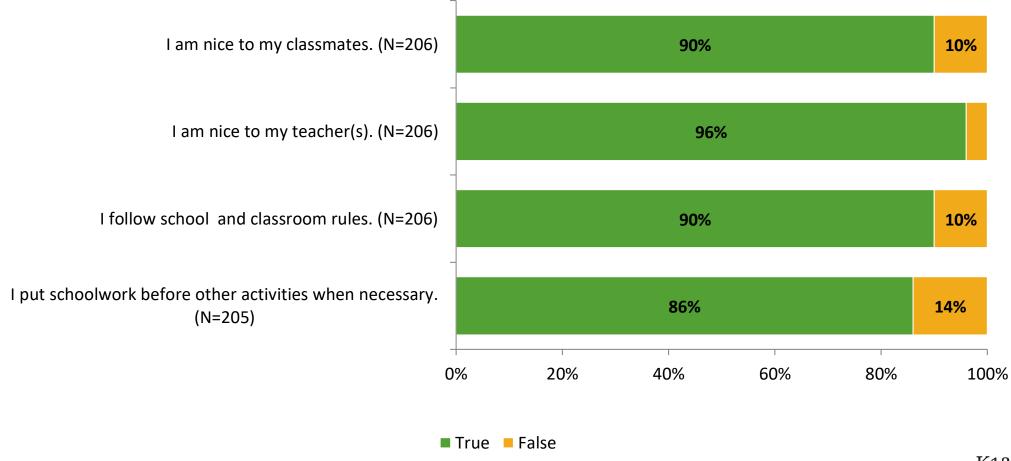

p    | Number of Invitations Delivered (NMax) | Number of Responses<br>(N) | Response Rate | Total Responses |
|---------------------|----------------------------------------|----------------------------|---------------|-----------------|
| Elementary Students | 274                                    | 207                        | 76%           | 207             |



### **Overall Engagement**





# **Overall Engagement (Continued)**





### **Like School**

Thinking about how you feel/act most of the time, is the following statement true or false?

Generally, I like school. (N=200) 81% 19% 0% 20% 40% 60% 80% 100% ■ True ■ False



## **Class Experience**



### **Student Experience**





### **Academic Support**





#### Relevance





#### **Involvement**



### **Self-Management**



#### Grit





### Acceptance



# **Relationships with Peers**





## **Relationships with Adults in School**





Follow us on Twitter: @k12insight

www.k12insight.com