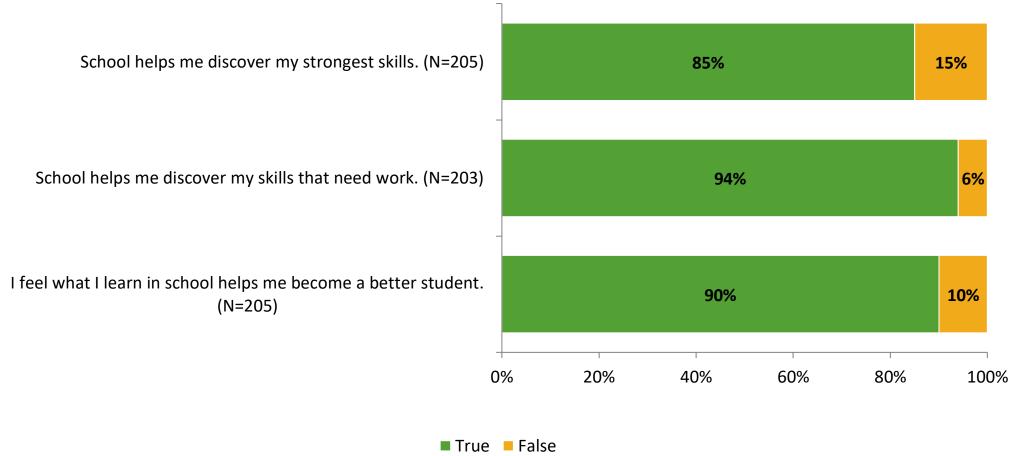

ys: Skyview Elementary School

Results

2021-2022 School Year



# **Participation**

| Responding Group    | Number of Invitations Delivered (NMax) | Number of Responses<br>(N) | Response Rate | Total Responses |
|---------------------|----------------------------------------|----------------------------|---------------|-----------------|
| Elementary Students | 274                                    | 207                        | 76%           | 207             |



### **Overall Engagement**





# **Overall Engagement (Continued)**





### **Like School**

Thinking about how you feel/act most of the time, is the following statement true or false?

Generally, I like school. (N=200) 81% 19% 0% 20% 40% 60% 80% 100% ■ True ■ False



## **Class Experience**



### **Student Experience**





### **Academic Support**





#### Relevance





#### **Involvement**



### **Self-Management**



#### Grit





### Acceptance



# **Relationships with Peers**





## **Relationships with Adults in School**





Follow us on Twitter: @k12insight

www.k12insight.com